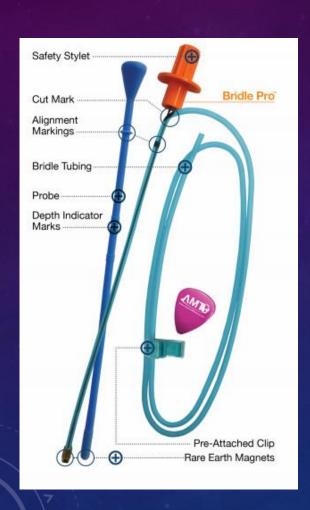

# WHAT IS A BRIDLE?

- Place bridle after feeding tube is inserted
- Bridle tubing loops around vomer bone
- If patients pull on the tube, they feel pressure on the bridle
- Deters patients from continuing to pull on the tube

# BRIDLE PLACEMENT