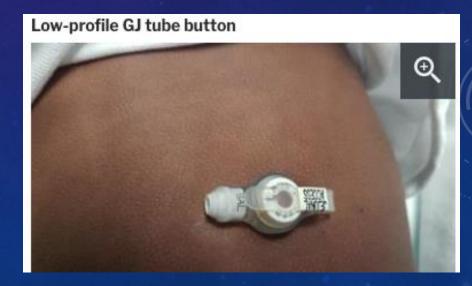

# GJ TUBE-COMBINATION GASTROSTOMY AND JEJUNOSTOMY

- G tube often used to 'vent'can be manually done with syringe or to gravity
- J tube used to feed
- Example use: gastric outlet obstruction not amenable to therapy/surgery

https://www.fairview.org/sitecore/content/Fairview/Home/Patient-Education/Articles/English/w/h/e/n/\_/When\_Your\_Child\_Needs\_a\_Gastrostomy\_or\_ Gastrojejunum\_Tube\_89589