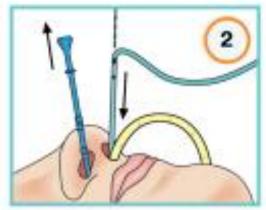

## Safe Placement

Advance probe in riare opposite the nasal tube, then safety stylet with bridle catheter in the other nare until magnets connect (you may hear an audible 'click'). Remove safety stylet from the bridle catheter.

Slowly remove probe, drawing the bridle catheter around the vomer bone and out the patient's nare.