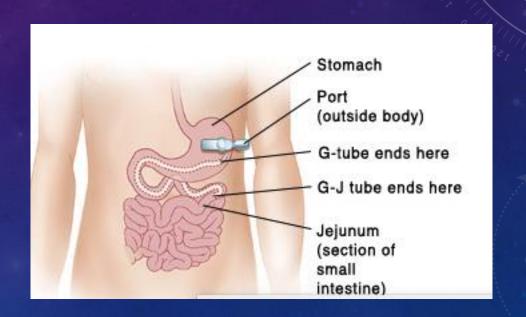

# GJ TUBE-COMBINATION GASTROSTOMY AND JEJUNOSTOMY

- G tube often used to 'vent'can be manually done with syringe or to gravity
- J tube used to feed
- Example use: gastric outlet obstruction not amenable to therapy/surgery

https://www.fairview.org/sitecore/content/Fairview/Home/Patient-Education/Articles/English/w/h/e/n/\_/When\_Your\_Child\_Needs\_a\_Gastrostomy\_or\_ Gastrojejunum\_Tube\_89589