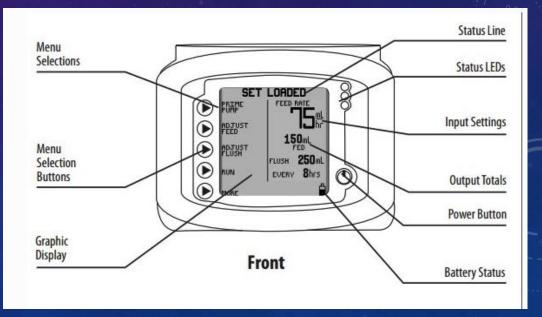

# FREE WATER FLUSHES

- MINIMUM 30CC Q4 HOURS FOR TUBE PATENCY
- Anything additional is for fluid needs

https://www.pnsnursing.com/kangaroo-pump/