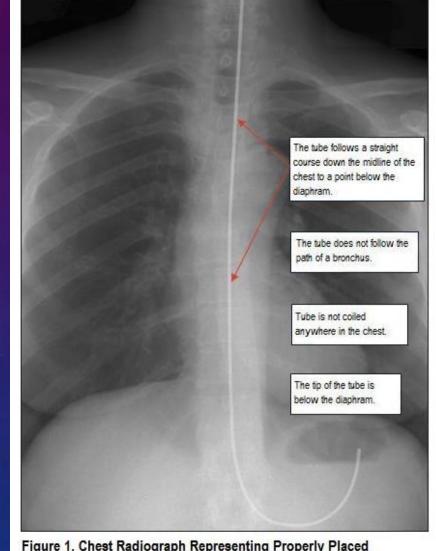

### CONFIRMATION OF PLACEMENT

- ALWAYS RADIOGRAPHICALLY CONFIRM
- Must indicate that image if for NG tube placement as reading will specifically comment on it
- Tube centrally located distal for carina, continues inferiorly, crosses diaphragm in central position into gastric region
- YOU can give approval to use tube you do NOT have to wait for radiology to read!

Figure 1. Chest Radiograph Representing Properly Placed Nasogastric Feeding Tube with Tip Visible

https://www.oxfordmedicaleducation.com/clinical-skills/procedures/nasogastric-ng-tube/