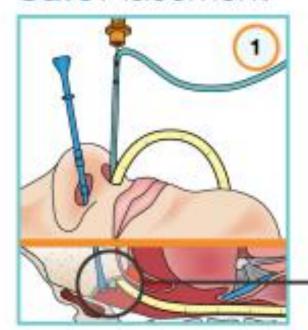

# PLACEMENT OF NASAL FEEDING TUBE

- Do not use regular 'ngt' that would be used for suction (NGT are like foleys, the larger the French the bigger the catheter. Standard NGT for suction 14-18 duotube 8-12)
- Soft small caliber feeding tube
- Insert stylet into enteral feeding tube and place (usually 12 French or less has a stylet)
- Once placement is confirmed, stylet is removed
- DO NOT replace stylet once removed as is can cause GI perforation (Cortrak tube stylets can be reinserted but if you have any doubt that this what you are using, do not replace stylet)

### CONFIRMATION OF PLACEMENT

- ALWAYS RADIOGRAPHICALLY CONFIRM
- Must indicate that image if for NG tube placement as reading will specifically comment on it
- Tube centrally located distal for carina, continues inferiorly, crosses diaphragm in central position into gastric region
- YOU can give approval to use tube you do NOT have to wait for radiology to read!

Figure 1. Chest Radiograph Representing Properly Placed Nasogastric Feeding Tube with Tip Visible

https://www.oxfordmedicaleducation.com/clinical-skills/procedures/nasogastric-ng-tube/