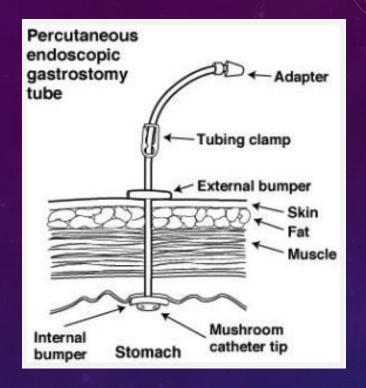

# G tube/PEG

- Max 2 cans/meal=500 cc
- Bolus or gravity feeds mean no pump needed

https://my.clevelandclinic.org/health/treatments/49 11-percutaneous-endoscopic-gastrostomy-peg

MIC-KEY\* LOW-PROFILE
GASTROSTOMY FEEDING TUBE WITH
SECUR-LOK\* (CE)

Think of 'MIC-KEY' as the KLEENEX of skin level G tubes