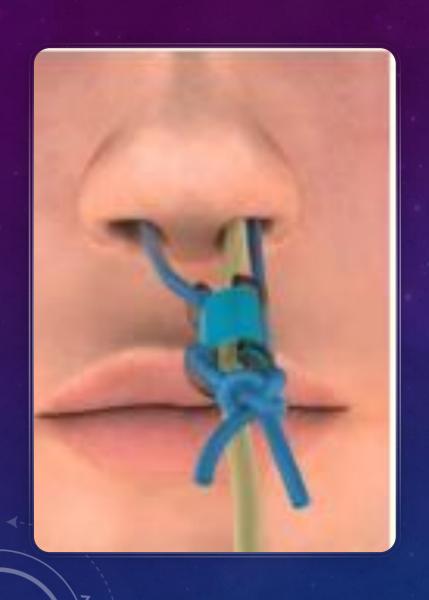

# WHAT IS A BRIDLE?

- Place bridle after feeding tube is inserted
- Bridle tubing loops around vomer bone
- If patients pull on the tube, they feel pressure on the bridle
- Deters patients from continuing to pull on the tube

## Safe Placement

Advance probe in riare opposite the nasal tube, then safety stylet with bridle catheter in the other nare until magnets connect (you may hear an audible 'click'). Remove safety stylet from the bridle catheter.

Slowly remove probe, drawing the bridle catheter around the vomer bone and out the patient's nare.